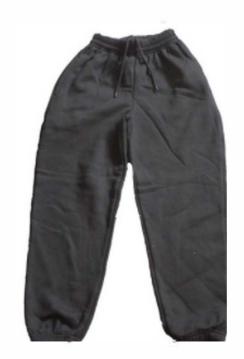

## Lowther Nursery Uniform

The children in our Nursery have a very simple uniform.

A plain red or white t-shirt or polo shirt, a red jumper or fleece and plain black or dark grey shorts/joggers. In warmer weather if pupils wish to wear our summer dress they may.