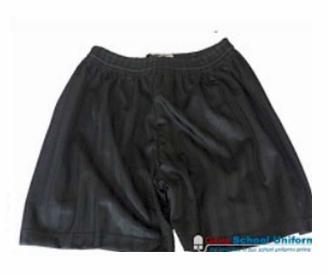

## Lowther Nursery Uniform

The children in our Nursery have a very simple uniform.

A plain red or white t-shirt or polo shirt, a red jumper or fleece and plain black or dark grey shorts/joggers. In warmer weather if pupils wish to wear our summer dress they may.