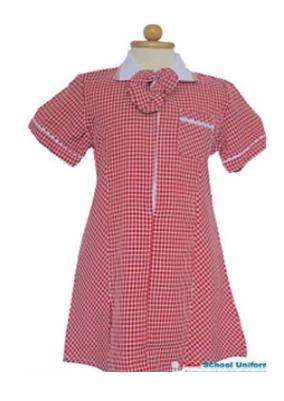

## Lowther Nursery Uniform

The children in our Nursery have a very simple uniform.

A plain red or white t-shirt or polo shirt, a red jumper or fleece and plain black or dark grey shorts/joggers. In warmer weather if pupils wish to wear our summer dress they may.