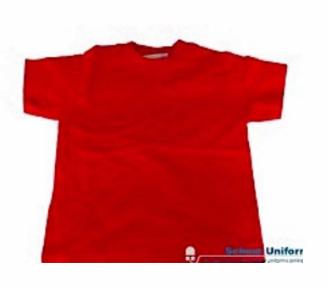

## Lowther Nursery Uniform

The children in our Nursery have a very simple uniform.

A plain red or white t-shirt or polo shirt, a red jumper or fleece and plain black or dark grey shorts/joggers. In warmer weather if pupils wish to wear our summer dress they may.